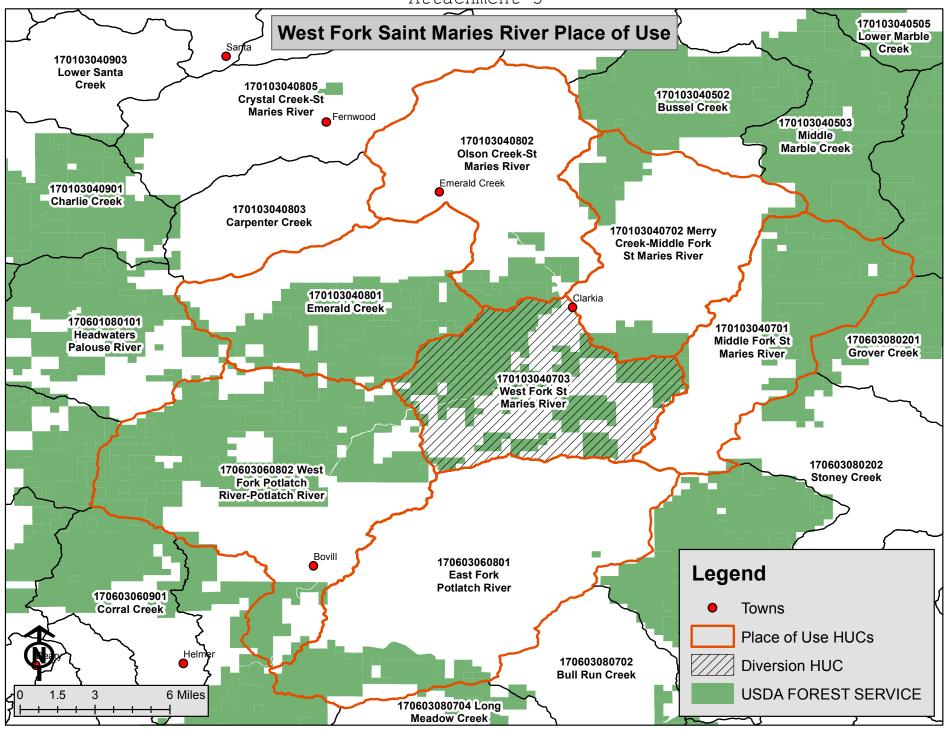

the purposes of the Organic Administration Act of 1897.

PLACE OF USE: National Forest System Land in the West Fork St Maries River subwatershed (HUC12 170103040703), Emerald Creek subwatershed (HUC12 170103040801), Olson Creek-St Maries

River subwatershed (HUC12 170103040802), Merry Creek-Middle Fork St Maries River subwatershed (HUC12 170103040702), Middle Fork St Maries River subwatershed (HUC12 170103040701), West Fork Potlatch River-Potlatch River subwatershed (HUC12

170603060802) and East Fork Potlatch River subwatershed (HUC12 170603060801).

See Attachment 3.